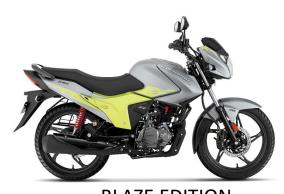

## **GLAMOUR XTEC- VARIANTS & COLORS**

New Matte Grey with Blue accent

Gloss Black with Silver accent

❖ Disc & Drum