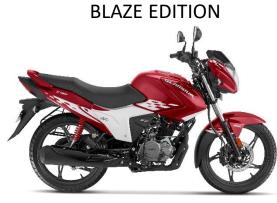

## **GLAMOUR XTEC- VARIANTS & COLORS**

New Matte Grey with Blue accent

Gloss Black with Silver accent

❖ Disc & Drum