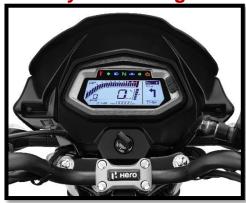

### **Digital Meter Cluster**

Stylish digital display

2

### **High level Cluster feature**

Gear Position Indicator, Eco Mode Tachometer