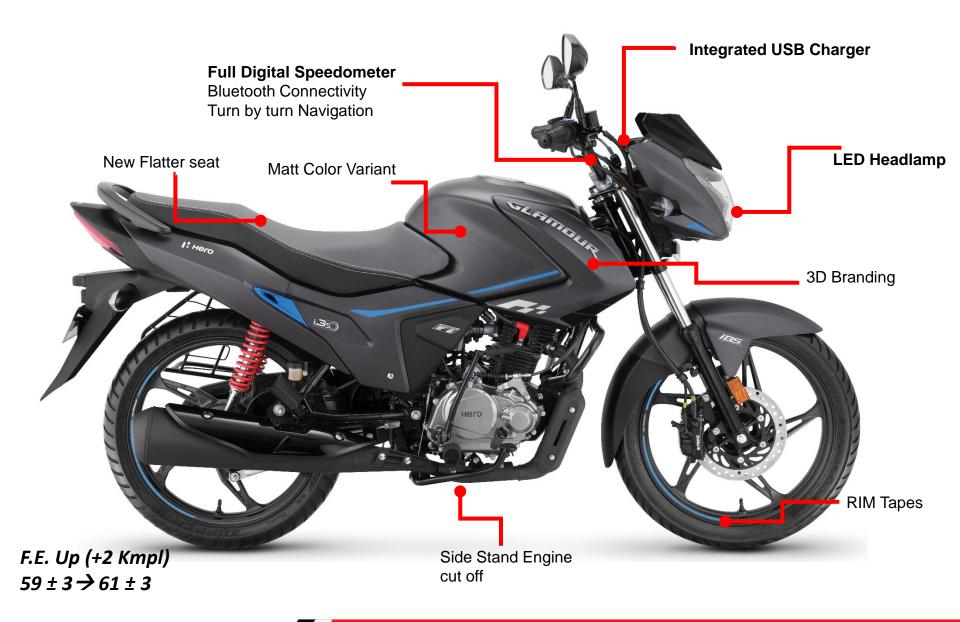

# **GLAMOUR XTEC\_STYLING**

#### **LED Headlamp**

- H Signature position lamp
- Best in segment: Brightness

### **Digital Meter Cluster**

Stylish digital display

2

#### **New Matte Color**

- Dual tone seat
- Blue accents for New Matte Color

# **GLAMOUR XTEC\_CONNECTIVITY**

Call & SMS alert

**Turn by Turn Navigation** 

Turn by turn for easy navigation Google map connectivity

## **Integrated USB Charger**

Integrated USB charging for digital devices

# **GLAMOUR XTEC\_SAFETY**

Engine cut off with side stand