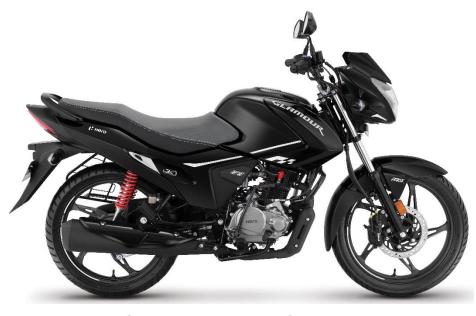

# **GLAMOUR XTEC\_STYLING**

#### **New Matte Color**

- Dual tone seat
- Blue accents for New Matte Color

## **GLAMOUR XTEC- VARIANTS & COLORS**

New Matte Grey with Blue accent

Gloss Black with Silver accent

❖ Disc & Drum