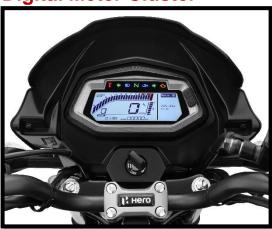

### **Digital Meter Cluster**

Stylish digital display

2

### **High level Cluster feature**

Gear Position Indicator, Eco Mode Tachometer