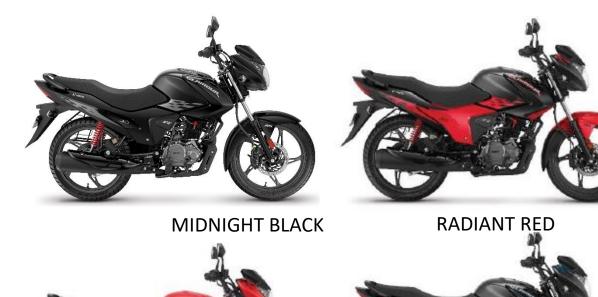

# **GLAMOUR BS6\_CURRENT VARIANTS & COLOR**

**SPORTS RED** 

100 Mn EDITION

❖ Disc & Drum