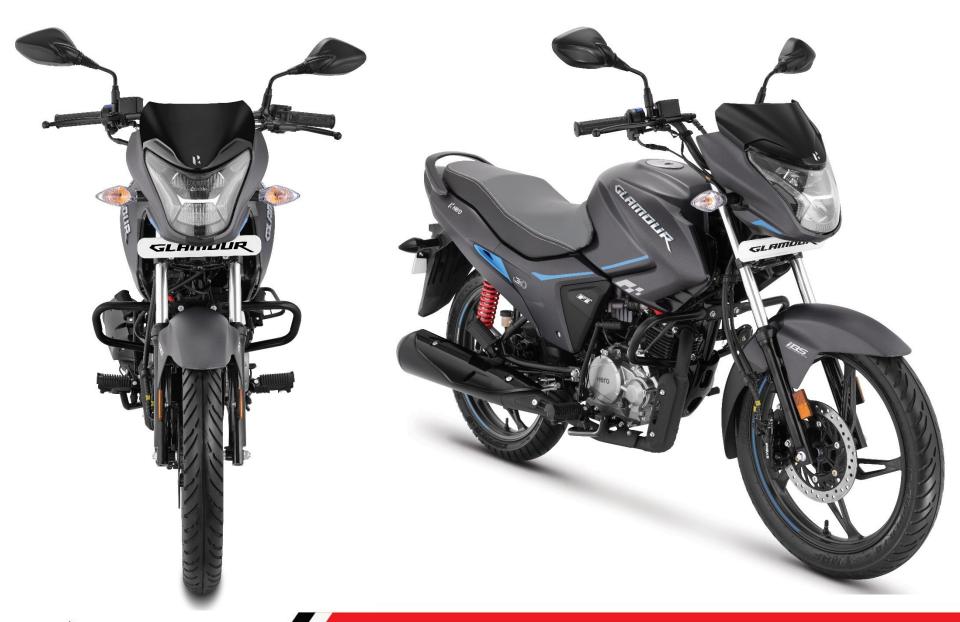

# **GLAMOUR XTEC\_STYLING**

## **GLAMOUR XTEC- VARIANTS & COLORS**

New Matte Grey with Blue accent

Gloss Black with Silver accent

❖ Disc & Drum