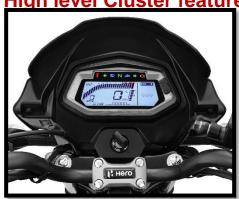

### **High level Cluster feature**

Gear Position Indicator, Eco Mode Tachometer