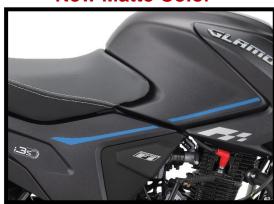

#### **New Matte Color**

- Dual tone seat
- Blue accents for New Matte Color

### **Style Elements**