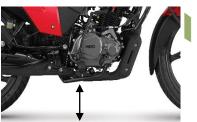

100/80 Wide Rear Tyre

Front: 120 mm

Ground Clearance:180 mm

<sup>1</sup>As compared to Pulsar 125 and SP 125