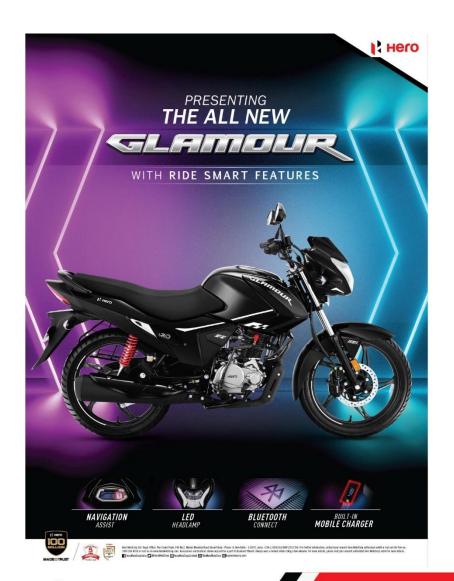

# **GLAMOUR XTEC\_CONNECTIVITY**

Call & SMS alert

**Turn by Turn Navigation** 

Turn by turn for easy navigation Google map connectivity

## **Integrated USB Charger**

Integrated USB charging for digital devices

#### **LED Headlamp**

- H Signature position lamp
- Best in segment: Brightness

### **REASONS TO BUY**

The new Glamour is edgy and perfect combination of style, tech and power which ensure that you always are ahead of your game

- SMART FEATURES NAVIGATION, BLUETOOTH, MOBILE CHARGER,
   LED HEADLAMP
- STYLE a strong style statement with bold edgy graphics and design language