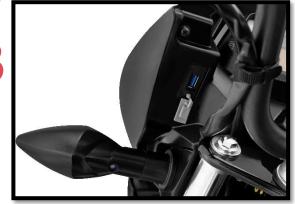

or roads



100/80 Wide Rear Tyre

Front: 120 mm





Ground Clearance:180 mm

<sup>1</sup>As compared to Pulsar 125 and SP 125



# **GLAMOUR BS6\_CURRENT VARIANTS & COLOR**









**SPORTS RED** 



100 Mn EDITION

❖ Disc & Drum





# **GLAMOUR XTEC\_STYLING**

#### **LED Headlamp**



- H Signature position lamp
- Best in segment: Brightness

### **Digital Meter Cluster**



Stylish digital display



2

#### **New Matte Color**



- Dual tone seat
- Blue accents for New Matte Color



### **Style Elements**





# **GLAMOUR XTEC\_CONNECTIVITY**







Call & SMS alert





**Turn by Turn Navigation** 



Turn by turn for easy navigation Google map connectivity

### **High level Cluster feature**



Gear Position Indicator, Eco Mode Tachometer









## **Integrated USB Charger**



Integrated USB charging for digital devices

# **GLAMOUR XTEC\_SAFETY**







Engine cut off with side stand



#### **Bank Angle Sensor**



Engine cut off during bike fall
Safety for rider as well as pillion

#### **Side stand Indicator**



Side Stand visual indication



## **GLAMOUR XTEC: CHANGE CONTENT**





## **MODEL SNAPSHOT**





## **GLAMOUR XTEC- VARIANTS & COLORS**



New Matte Grey with Blue accent



Gloss Black with Silver accent

❖ Disc & Drum





# **PRODUCT COMPETITIVENESS**

| Glamour     | ACLP (Glamour Xtec)                            | Pulsar 125                                                        | SP 125                         |
|-------------|------------------------------------------------|----------------------------------------------------------------