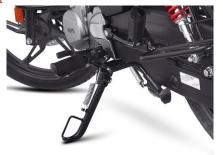

<sup>1</sup>As compared to Pulsar 125 and SP 125



# **GLAMOUR BS6\_CURRENT VARIANTS & COLOR**









**SPORTS RED** 



100 Mn EDITION

❖ Disc & Drum





# **GLAMOUR XTEC\_STYLING**

#### **LED Headlamp**



- H Signature position lamp
- Best in segment: Brightness

### **Digital Meter Cluster**



Stylish digital display



2

#### **New Matte Color**



- Dual tone seat
- Blue accents for New Matte Color



### **Style Elements**





# **GLAMOUR XTEC\_CONNECTIVITY**







Call & SMS alert





**Turn by Turn Navigation** 



Turn by turn for easy navigation Google map connectivity

### **High level Cluster feature**



Gear Position Indicator, Eco Mode Tachometer









## **Integrated USB Charger**



Integrated USB charging for digital devices

# **GLAMOUR XTEC\_SAFETY**







Engine cut off with side stand



#### **Bank Angle Sensor**



Engine cut off during bike fall
Safety for rider as well as pillion

#### **Side stand Indicator**



Side Stand visual indication



## **GLAMOUR XTEC: CHANGE CONTENT**





## **MODEL SNAPSHOT**





## **GLAMOUR XTEC- VARIANTS & COLORS**



New Matte Grey with Blue accent



Gloss Black with Silver accent

❖ Disc & Drum





# **PRODUCT COMPETITIVENESS**

| Glamour     | ACLP (Glamour Xtec)                            | Pulsar 125                                                        | SP 125                         |
|-------------|------------------------------------------------|-------------------------------------------------------------------|--------------------------------|
| X           | √ (Brightness, Best in se