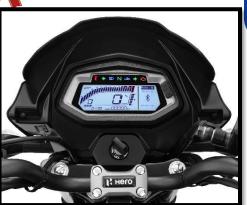

### **Digital Meter Cluster**

Stylish digital display

2

### **High level Cluster feature**

Gear Position Indicator, Eco Mode Tachometer