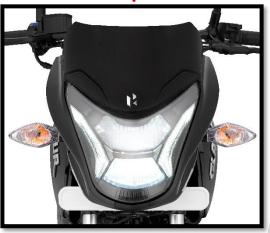

#### **LED Headlamp**

- H Signature position lamp
- Best in segment: Brightness